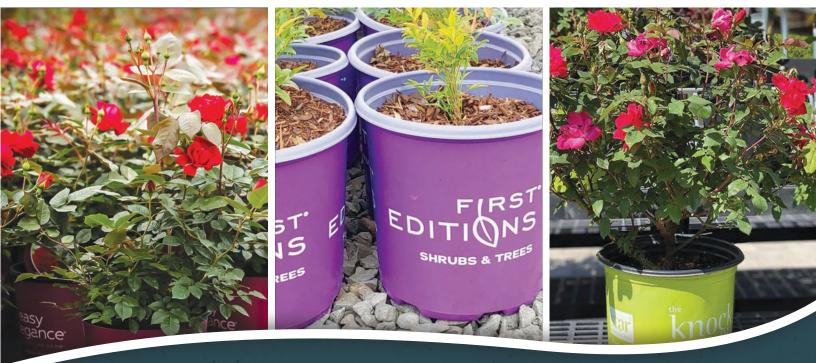

#### **Thermoform Nursery Container Highlights**

Durable construction ideal for transporting and automation

Smooth, matte exterior for a high-end appearance

Bottom drainage allows for more efficient irrigation and healthier roots